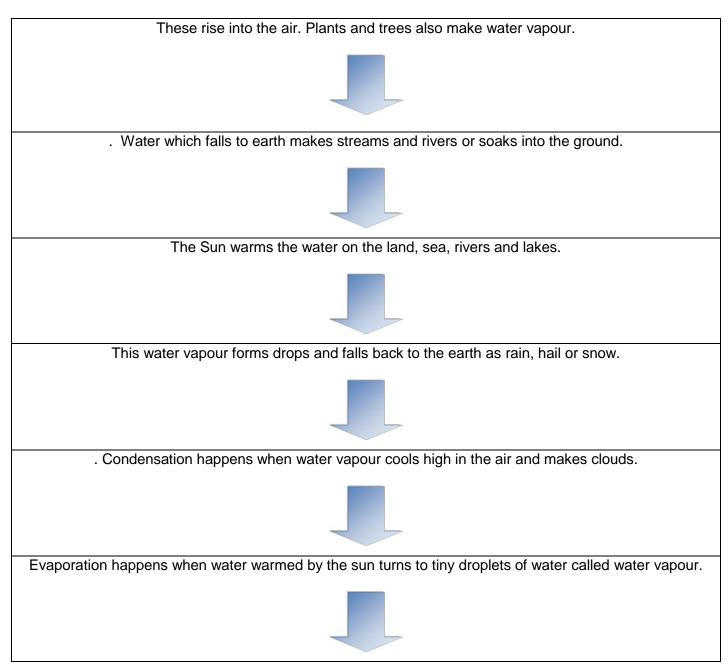

| Curriculum Area:<br>Science Level 1/2 | _                                                                                                                                           |  | Background Page:<br>The Water Cycle |
|---------------------------------------|---------------------------------------------------------------------------------------------------------------------------------------------|--|-------------------------------------|
| Achievement Aims:                     | Interacting systems<br>Levels 1-2: Describe how natural features are changed and<br>resources affected by natural events and human actions. |  |                                     |

Task: Cut out each part of the water cycle and put each part in the right order