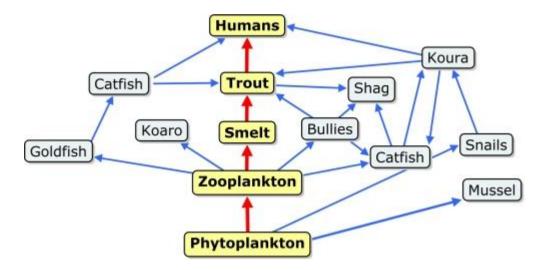

Using this food web, make your own food chain with four links.

MY FOOD CHAIN - Example Answer