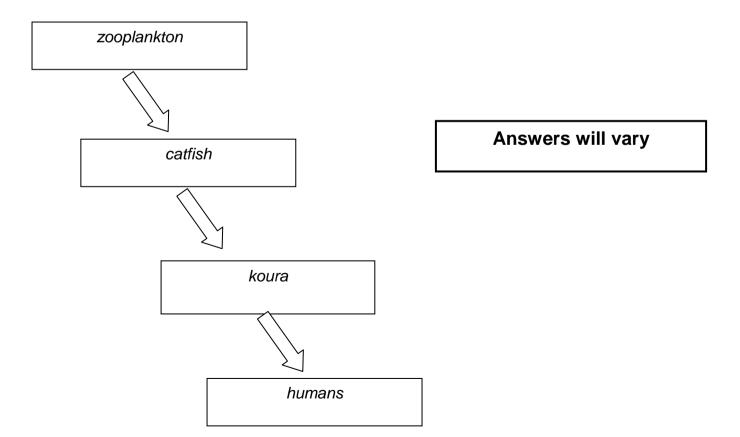

Using this food web, make your own food chain with four links.

MY FOOD CHAIN - Example Answer